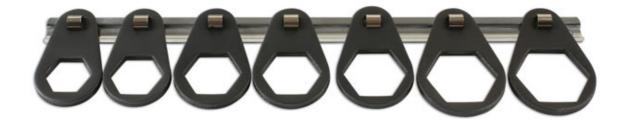

## Oil Filter Offset Wrench Set 7pc

A comprehensive 7 piece set of oil filter wrenches supplied on storage rail, for use with many marques and models.

## **Additional Information**

- Sizes: 6pt x 24, 27, 29, 30, 32, 36 and 38mm with 3/8" drive. Crows foot ring set.
- Audi applications: A6 3.2 TSi V6 (2004); BMW Mini; BMW: M52 3 and 5 series, M60 6cyl 5, 7 and 8 series, M73 12 cyl 7 and 8 series. Ford applications: Transit 2.2, 2.4 and 3.2 (2006), Fiesta 1.4 and 1.6 TDCi.
- Mercedes-Benz applications: A class, 220d, E220d, M604, C250d, E250d, M605, E300d and M606mb. MB Transporter M616, 116MB and 100
- Vauxhall/Opel applications: Vectra B di 16v (from 1998), Astra/Zafira, Astra-G /Corsa-B. Volkswagen: Lupo 1.2 TDi, Touareg TDi, 2.0, 2.2 TDi, Polo 1.2, Volkswagen Polo (from 1995), Golf (from 1992), Transporter T5 1.9 (2004).
- Renault applications: 1.5, 1.9, 2.2 and 2.5 dci. Seat applications: Ibiza (from 1993); Skoda Fabia (from 1999) when fitted with 1.4 16v petrol engines.