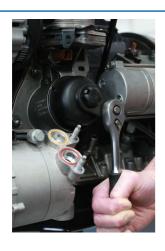

## Oil Filter Offset Wrench Set 7pc

A comprehensive 7 piece set of oil filter wrenches supplied on storage rail, for use with many marques and models.