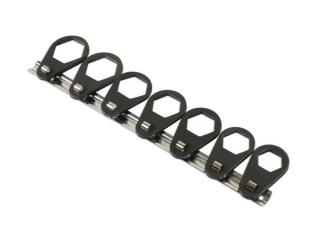

## Oil Filter Offset Wrench Set 7pc

A comprehensive 7 piece set of oil filter wrenches supplied on storage rail, for use with many marques and models.

## **Additional Information**

- Sizes: 6pt x 24, 27, 29, 30, 32, 36 and 38mm with 3/8" drive. Crows foot ring set.
- Audi applications: A6 3.2 TSi V6 (2004); BMW Mini; BMW: M52 3 and 5 series, M60 6cyl 5, 7 and 8 series, M73 12 cyl 7 and 8 series. Ford applications: Transit 2.2, 2.4 and 3.2 (2006), Fiesta 1.4 and 1.6 TDCi.
- Mercedes-Benz applications: A class, 220d, E220d, M604, C250d, E250d, M605, E300d and M606mb. MB Transporter M616, 116MB and 100
- Vauxhall/Opel applications: Vectra B di 16v (from 1998), Astra/Zafira, Astra-G /Corsa-B. Volkswagen: Lupo 1.2 TDi, Touareg TDi, 2.0, 2.2 TDi, Polo 1.2, Volkswagen Polo (from 1995), Golf (from 1992), Transporter T5 1.9 (2004).
- Renault applications: 1.5, 1.9, 2.2 and 2.5 dci. Seat applications: Ibiza (from 1993); Skoda Fabia (from 1999) when fitted with 1.4 16v petrol engines.